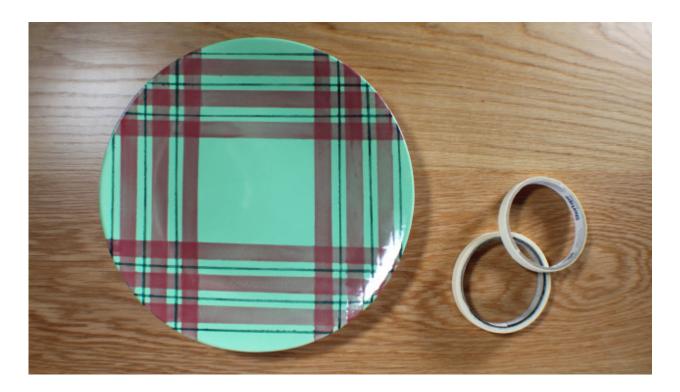

### **MATERIALS**

- Ceramic Smooth Dinner Plate (SKU CMM 0170)
  - Masking Tape
  - Fan Paint Brush
- •Medium Flat Paint Brushes (2)
  - Paint Colors: 66, 14, 45, 39

# **INSTRUCTIONS**

- **1.** Using a fan paintbrush, paint the green basecoat with #14 Gum Drop. Let the paint dry, then paint a second coat of green.
- **2.** Let the base coat dry completely. It will look chalky and be cool to the touch.
- 3. Use masking tape to mark the edges of six thick vertical stripes.
- 4. Using an medium flat paint brush, paint thick vertical stripes with #66 Pink Berry.
- **5.** Remove tape as soon as you are finished painting.
- **6.** Let the paint dry completely.
- **7.** Use masking tape to mark the edges of six thick horizontal stripes.
- **8.** Paint thick horizontal stripes with #66 Pink Berry.
- **9.** Remove tape ASAP.
- **10.** Let the paint dry completely.
- **11.** Use two strips of masking tape, with a small gap in between, to tape off six thin vertical stripes.
- **12.** Paint thin vertical stripes with #39 Blue Green.
- **13.** Remove tape ASAP.
- **14.** Let the paint dry completely.
- **15.** Use two strips of masking tape with a small gap in between to tape off six thin horizontal stripes.
- **16.** Paint thin horizontal stripes with #39 Blue Green.
- 17. Remove tape ASAP.
- 18. Glaze and fire.