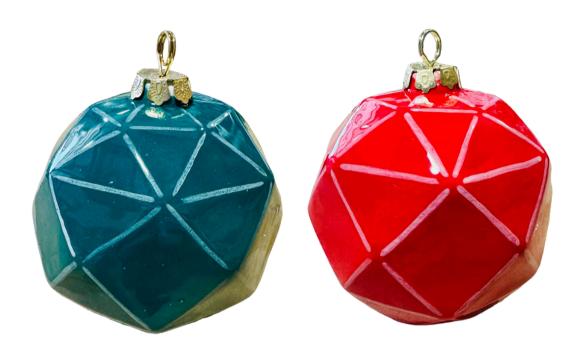

# JEWEL TONED JOY FACETED ORNAMENTS

Simple Techniques - Stunning Effects

# **COLORS**

CMM 67 - Snowflake CMM 90 - Red Hot CMM 39 - Blue Green

# INSTRUCTIONS

These ornaments can be done in any colors.

- 1. Paint each ornament with 3 coats of your desired color. Allow the ornament to dry thoroughly
- 2. Thin down Snowflake paint with 40% water to 60% paint.
- 3. Load up a liner brush with the watered-down white paint. Paint thin, broken lines following along the ridges on the ornament
- 4. Repeat for a second layer.